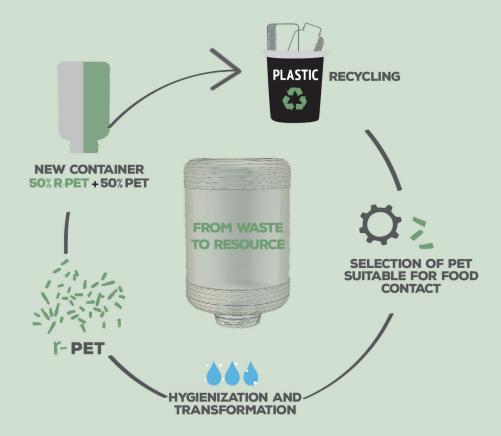

# THE HISTORICAL PET CONTAINER IS NOW EVEN MORE SUSTAINABLE

Caffè Vergnano joined the environmental cause, trying to find solutions to reduce the environmental impact of its packaging. Today, the project of focus involves the historical whole coffee bean container, symbol of the Horeca line by Caffè Vergnano. With this new container, the use of plastic from non-renewable sources was halved. 50% of the material used for its production (maximum percentage permitted by the Italian law) is R-PET (recycled PET). By launching on the market a recycled and infinitely recyclable packaging, the company gives an important contribution to the reduction of virgin plastics present in the market. The new container has also reduced its amount of plastic per single unit. Finally, its weight also decreased from 3kg to 2.5kg to preserve the quality and freshness of the coffee once open.