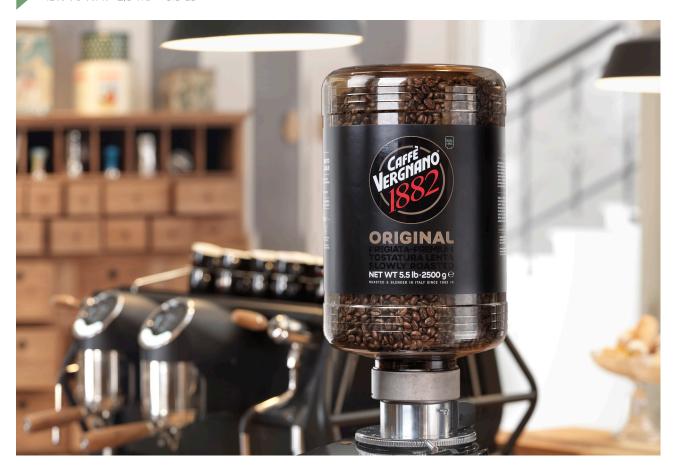

# THE HISTORICAL PET CONTAINER IS NOW EVEN MORE SUSTAINABLE

Caffè Vergnano joined the environmental cause, trying to find solutions to reduce the environmental impact of its packaging. Today, the project of focus involves the historical whole coffee bean container, symbol of the Horeca line by Caffè Vergnano. With this new container, the use of plastic from non-renewable sources was halved. 50% of the material used for its production (maximum percentage permitted by the Italian law) is R-PET (recycled PET). By launching on the market a recycled and infinitely recyclable packaging, the company gives an important contribution to the reduction of virgin plastics present in the market. The new container has also reduced its amount of plastic per single unit. Finally, its weight also decreased from 3kg to 2.5kg to preserve the quality and freshness of the coffee once open.

NEW FORMAT: 2,5 KG - 5.5 LB

#### **LINEA 1882 ORIGINAL** 2500 g - 5.5 lb

- • • • ○ ○ + cod.1601

Original is Caffè Vergnano's finest blend. The central and south american origins of arabica are slowly roasted following the traditional method. Among these, the famous Maragogype beans from Nicaragua, also known as «elephant beans», stand out for their large and long shape. The red cherries are picked one by one, then dried under the sun and packed into jute bags directly at the plantation. Delicate and aromatic, with subtle acidity, this blend presents a persistent thick crema, thanks to India's finest robusta origins.