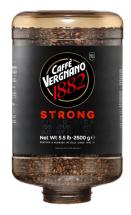

#### **LINEA 1882 STRONG** 2500 g - 5.5 lb

- • • • • • + cod.1637

Caffè Vergnano prestigious Original Classic blend is slightly modified for those who prefer a stronger coffee. The result is a very compact crema, hazelnut colored with darker stripes and grayish reflexes. The blend is characterized by a full and fragrant aroma with notes of cinnamon and pepper, with a rich body and stronger nuances due to the modest content of the most prestigious Asian Robusta origins.